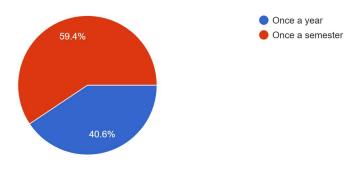

| 8.  | Did the Parent - Faculty Interaction 'SAMVAAD' help you in understanding about * academic progress of your ward?                                  |  |  |
|-----|---------------------------------------------------------------------------------------------------------------------------------------------------|--|--|
|     | Mark only one oval.                                                                                                                               |  |  |
|     | Yes                                                                                                                                               |  |  |
|     | No                                                                                                                                                |  |  |
|     | Somewhat                                                                                                                                          |  |  |
| 9.  | Would you like these Parents - Faculty Interactions to take place in future? *                                                                    |  |  |
|     | Mark only one oval.                                                                                                                               |  |  |
|     | Yes                                                                                                                                               |  |  |
|     | No                                                                                                                                                |  |  |
|     | May be                                                                                                                                            |  |  |
|     |                                                                                                                                                   |  |  |
| 10. | How frequently would you like these interactions to take place?*                                                                                  |  |  |
|     | Mark only one oval.                                                                                                                               |  |  |
|     | Once a year                                                                                                                                       |  |  |
|     | Once a semester                                                                                                                                   |  |  |
|     |                                                                                                                                                   |  |  |
| 11. | Are you aware that the month wise attendance of your ward is displayed on the * college website <a href="www.mac.du.ac.in">www.mac.du.ac.in</a> ? |  |  |
|     | Mark only one oval.                                                                                                                               |  |  |
|     | Yes                                                                                                                                               |  |  |
|     | No                                                                                                                                                |  |  |

## SAMVAAD 2021 Academic Year 2021-22

Would you like these Parents - Faculty Interactions to take place in future?

How frequently would you like these interactions to take place?

Are you aware that the month wise attendance of your ward is displayed on the college website www.mac.du.ac.in?