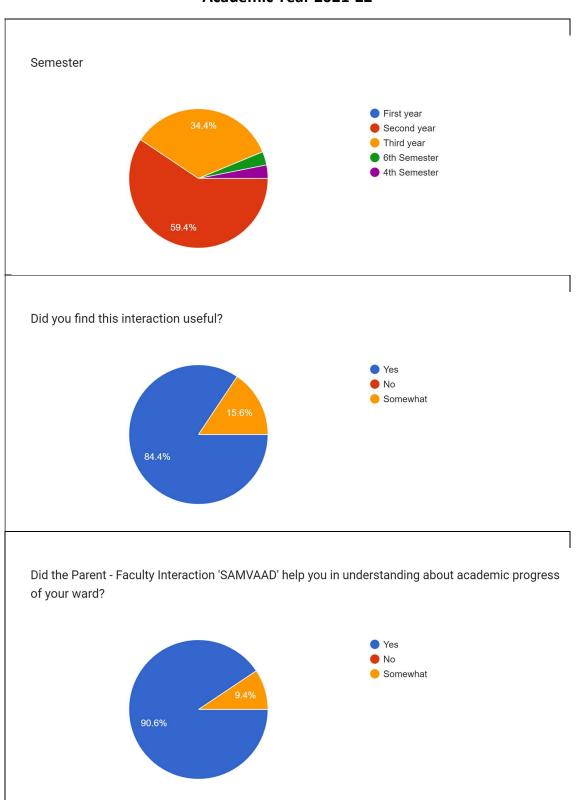

| 5. | Course *                                           |
|----|----------------------------------------------------|
|    | Mark only one oval.                                |
|    | BA Programme                                       |
|    | BSc Physical Science                               |
|    | BSc Mathematical Science                           |
|    | BA(H) Business Economics                           |
|    | BA(H) English                                      |
|    | BA(H) Journalism                                   |
|    | BA(H) Hindi                                        |
|    | BA(H) Political Science                            |
|    | BSc (H) Electronics                                |
|    | BCom (H)                                           |
|    | Advanced Diploma in TV Program and News Production |
| 6. | Semester *                                         |
| 0. |                                                    |
|    | Mark only one oval.                                |
|    | First year                                         |
|    | Second year                                        |
|    | Third year                                         |
|    |                                                    |
|    | Parents' Feedback                                  |
| 7. | Did you find this interaction useful? *            |
|    | Mark only one oval.                                |
|    | Yes                                                |
|    | ◯ No                                               |
|    | Somewhat                                           |

| 8.  | Did the Parent - Faculty Interaction 'SAMVAAD' help you in understanding about * academic progress of your ward?                                  |  |  |
|-----|---------------------------------------------------------------------------------------------------------------------------------------------------|--|--|
|     | Mark only one oval.                                                                                                                               |  |  |
|     | Yes                                                                                                                                               |  |  |
|     | No                                                                                                                                                |  |  |
|     | Somewhat                                                                                                                                          |  |  |
| 9.  | Would you like these Parents - Faculty Interactions to take place in future? *                                                                    |  |  |
|     | Mark only one oval.                                                                                                                               |  |  |
|     | Yes                                                                                                                                               |  |  |
|     | No                                                                                                                                                |  |  |
|     | May be                                                                                                                                            |  |  |
|     |                                                                                                                                                   |  |  |
| 10. | How frequently would you like these interactions to take place?*                                                                                  |  |  |
|     | Mark only one oval.                                                                                                                               |  |  |
|     | Once a year                                                                                                                                       |  |  |
|     | Once a semester                                                                                                                                   |  |  |
|     |                                                                                                                                                   |  |  |
| 11. | Are you aware that the month wise attendance of your ward is displayed on the * college website <a href="www.mac.du.ac.in">www.mac.du.ac.in</a> ? |  |  |
|     | Mark only one oval.                                                                                                                               |  |  |
|     | Yes                                                                                                                                               |  |  |
|     | No                                                                                                                                                |  |  |