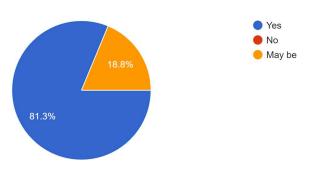

| 8.  | Did the Parent - Faculty Interaction 'SAMVAAD' help you in understanding about * academic progress of your ward?                                  |  |  |
|-----|---------------------------------------------------------------------------------------------------------------------------------------------------|--|--|
|     | Mark only one oval.                                                                                                                               |  |  |
|     | Yes                                                                                                                                               |  |  |
|     | No                                                                                                                                                |  |  |
|     | Somewhat                                                                                                                                          |  |  |
| 9.  | Would you like these Parents - Faculty Interactions to take place in future? *                                                                    |  |  |
|     | Mark only one oval.                                                                                                                               |  |  |
|     | Yes                                                                                                                                               |  |  |
|     | No                                                                                                                                                |  |  |
|     | May be                                                                                                                                            |  |  |
|     |                                                                                                                                                   |  |  |
| 10. | How frequently would you like these interactions to take place?*                                                                                  |  |  |
|     | Mark only one oval.                                                                                                                               |  |  |
|     | Once a year                                                                                                                                       |  |  |
|     | Once a semester                                                                                                                                   |  |  |
|     |                                                                                                                                                   |  |  |
| 11. | Are you aware that the month wise attendance of your ward is displayed on the * college website <a href="www.mac.du.ac.in">www.mac.du.ac.in</a> ? |  |  |
|     | Mark only one oval.                                                                                                                               |  |  |
|     | Yes                                                                                                                                               |  |  |
|     | No                                                                                                                                                |  |  |

## SAMVAAD 2021 Academic Year 2021-22

Would you like these Parents - Faculty Interactions to take place in future?

How frequently would you like these interactions to take place?

Are you aware that the month wise attendance of your ward is displayed on the college website www.mac.du.ac.in?