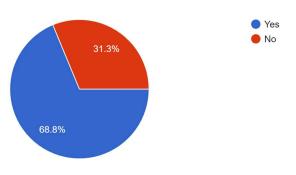

| 12. | Are you satisfied with the overall interaction? *                                                          |  |
|-----|------------------------------------------------------------------------------------------------------------|--|
|     | Mark only one oval.                                                                                        |  |
|     | Yes                                                                                                        |  |
|     | ◯ No                                                                                                       |  |
|     |                                                                                                            |  |
| 13. | 7. How would you like to extend support to the college? *                                                  |  |
|     | Check all that apply.                                                                                      |  |
|     | Assist in College - Community Service Responsibility                                                       |  |
|     | Enhance Institute Industry Interaction                                                                     |  |
|     | Help to procure corporate sponsorship for events                                                           |  |
|     | Offer your expertise in a specific area e.g. invited talk, guidance in projects/ cultural activities, etc. |  |
|     | Other:                                                                                                     |  |
|     |                                                                                                            |  |
|     |                                                                                                            |  |
|     |                                                                                                            |  |