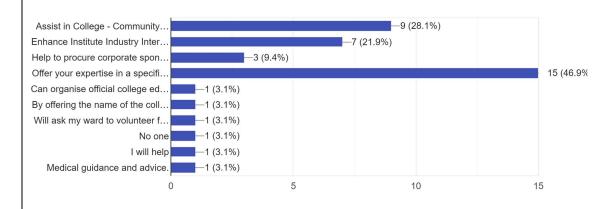

| 12. | Are you satisfied with the overall interaction? *                                                          |  |
|-----|------------------------------------------------------------------------------------------------------------|--|
|     | Mark only one oval.                                                                                        |  |
|     | Yes                                                                                                        |  |
|     | ◯ No                                                                                                       |  |
|     |                                                                                                            |  |
| 13. | 7. How would you like to extend support to the college? *                                                  |  |
|     | Check all that apply.                                                                                      |  |
|     | Assist in College - Community Service Responsibility                                                       |  |
|     | Enhance Institute Industry Interaction                                                                     |  |
|     | Help to procure corporate sponsorship for events                                                           |  |
|     | Offer your expertise in a specific area e.g. invited talk, guidance in projects/ cultural activities, etc. |  |
|     | Other:                                                                                                     |  |
|     |                                                                                                            |  |
|     |                                                                                                            |  |
|     |                                                                                                            |  |

## 7. How would you like to extend support to the college?